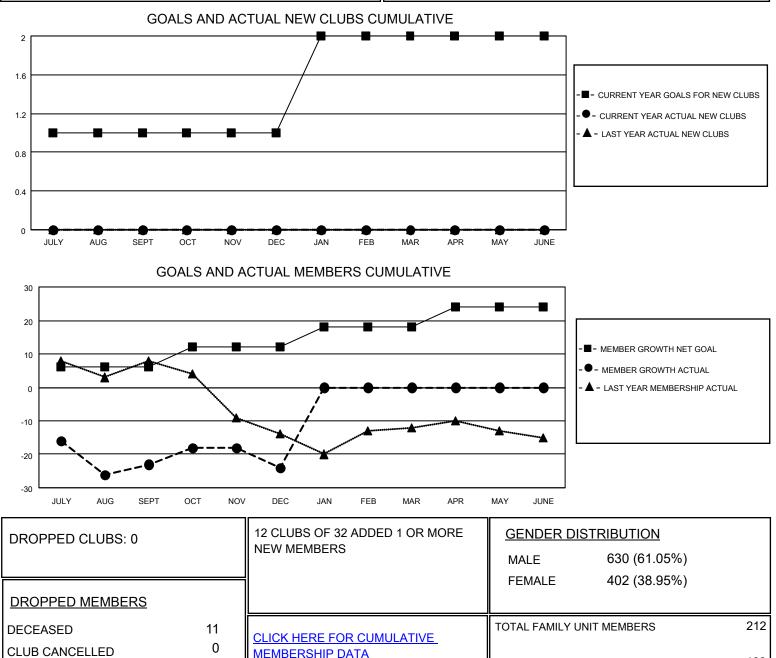

## LOCATION VERMONT

District 45

Results as of: 12/31/2020

| Clubs                 |               |           |               | Members               |                         |                         |                                                    |
|-----------------------|---------------|-----------|---------------|-----------------------|-------------------------|-------------------------|----------------------------------------------------|
| RESULTS FOR 2020-2021 |               |           |               | RESULTS FOR 2020-2021 |                         |                         |                                                    |
| QUARTER               | NEW CLUB GOAL | NEW CLUBS | DROPPED CLUBS | QUARTER MEI           | MBER GROWTH NET<br>GOAL | MEMBER GROWTH<br>ACTUAL | DROPPED<br>MEMBERS ACTUAL<br>(including transfers) |
| JULY/AUG/SEPT         | 1             | 0         | 0             | JULY/AUG/SEPT         | 6                       | 24                      | 37                                                 |
| OCT/NOV/DEC           | 0             | 0         | 0             | OCT/NOV/DEC           | 6                       | 12                      | 13                                                 |
| JAN/FEB/MAR           | 1             | 0         | 0             | JAN/FEB/MAR           | 6                       | 0                       | 0                                                  |
| APR/MAY/JUNE          | 0             | 0         | 0             | APR/MAY/JUNE          | 6                       | 0                       | 0                                                  |